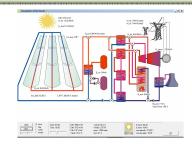

## Some of our Reference Projects

Development the AECENAR solar-thermal power plant test rig (2006-2011)

Process Control System for the Umbrellas of the prophet's mosque (2009/2010)

TEMO Consulting was a subcontractor of Liebherr, the main contractor of Saudi Bin Laden Group

TEMO was responsible for the umbrella control system visualization and documentation and for parts of the watermisting control system